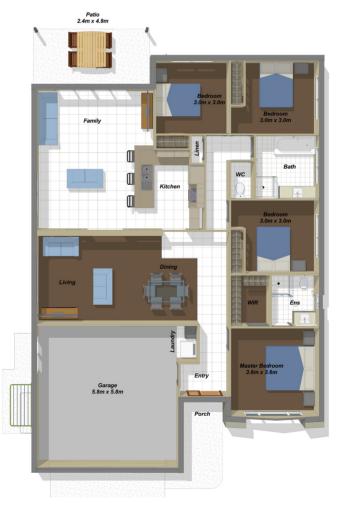

## Features

- 4 Bedrooms with B.I.R's
- Ensuite to Master Bedroom with W.I.R
- Open plan Family / Dining / Kitchen
- Separate Living
- Covered outdoor entertaining area
- Modern and stylish facade
- Modern Kitchen with Breakfast
  Bar
- Double lock-up garage with
- internal entry
- Built-in Laundry

| Dimensions    |            |
|---------------|------------|
| Total Area    | 198.00 sqm |
| Total Squares | 192.00 sq  |
| House Width   | 13.00 m    |
| House Length  | 19.00 m    |

Note: If image shows Colorbond roof and ender this is extra from standard. External lights are non-standard. House illustration is an artist impression only. House size is only a guid, measurements may differ in actuality.