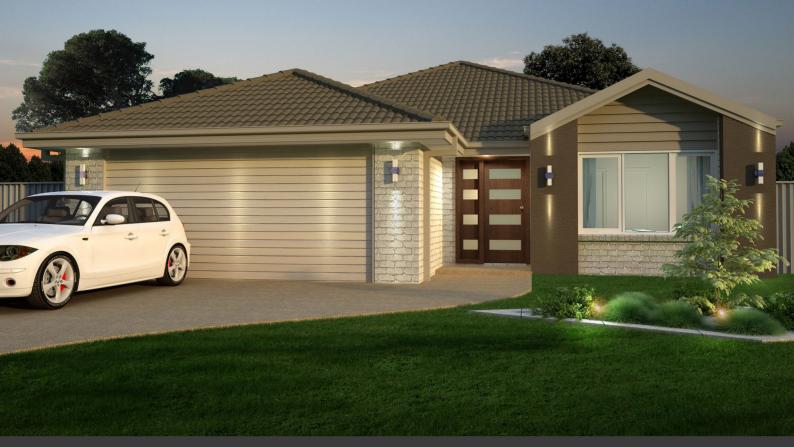

## Darley

## Features

- 4 Bedrooms with B.I.R's
- Ensuite to Master Bedroom with W.I.R
- Open plan Family / Dining / Kitchen
- Separate Living
- Covered outdoor entertaining area
- Modern and stylish facade
- Modern Kitchen with Breakfast
  Bar
- Double lock-up garage with
- internal entry
- Built-in Laundry

| Dimensions    |            |
|---------------|------------|
| Total Area    | 198.00 sqm |
| Total Squares | 192.00 sq  |
| House Width   | 13.00 m    |
| House Length  | 19.00 m    |

Note: If image shows Colorbond roof and ender this is extra from standard. External lights are non-standard. House illustration is an artist impression only. House size is only a guid, measurements may differ in actuality.