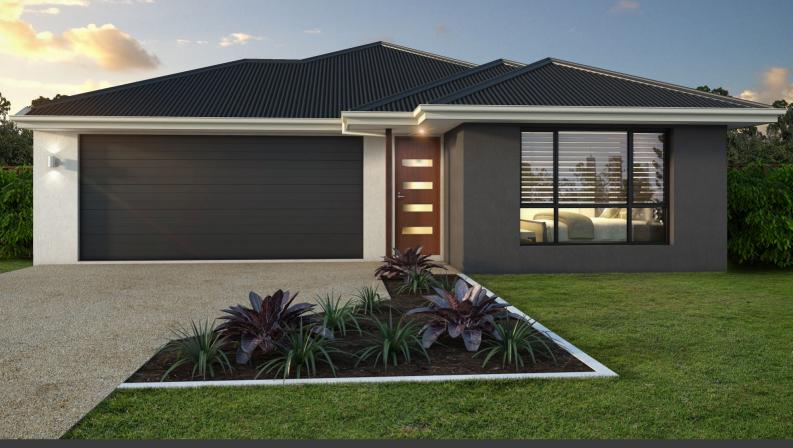

## Munich

## Features

- 3 Bedrooms with B.I.R's
- Ensuite to Master Bedroom with W.I.R
- Open plan Family/ Dining / Kitchen
- Covered outdoor entertaining area
- Modern and stylish facade
- Modern Kitchen with Breakfast
  Bar
- Double lock-up garage with
- internal entry
- Built-in Laundry
- Ceiling fans throughout

| Dimensions    |            |
|---------------|------------|
| Total Area    | 157.33 sqm |
| Total Squares | 149.50 sq  |
| House Width   | 12.00 m    |
| House Length  | 16.00 m    |

Note: If image shows Colorbond roof and ender this is extra from standard. External lights are non-standard. House illustration is an artist impression only. House size is only a guid, measurements may differ in actuality.