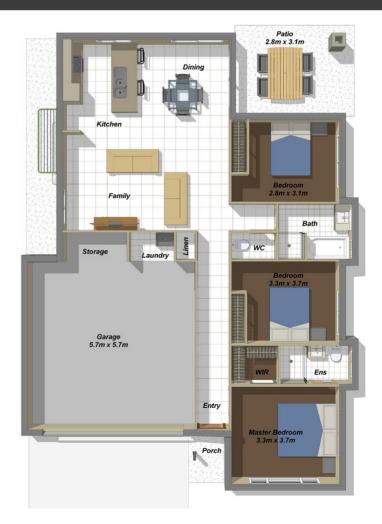

## Features

- 3 Bedrooms with B.I.R's
- Ensuite to Master Bedroom with W.I.R
- Open plan Family/ Dining / Kitchen
- Covered outdoor entertaining area
- Modern and stylish facade
- Modern Kitchen with Breakfast
  Bar
- Double lock-up garage with
- internal entry
- Built-in Laundry
- Ceiling fans throughout

| Dimensions    |            |
|---------------|------------|
| Total Area    | 157.33 sqm |
| Total Squares | 149.50 sq  |
| House Width   | 12.00 m    |
| House Length  | 16.00 m    |

Note: If image shows Colorbond roof and ender this is extra from standard. External lights are non-standard. House illustration is an artist impression only. House size is only a guid, measurements may differ in actuality.