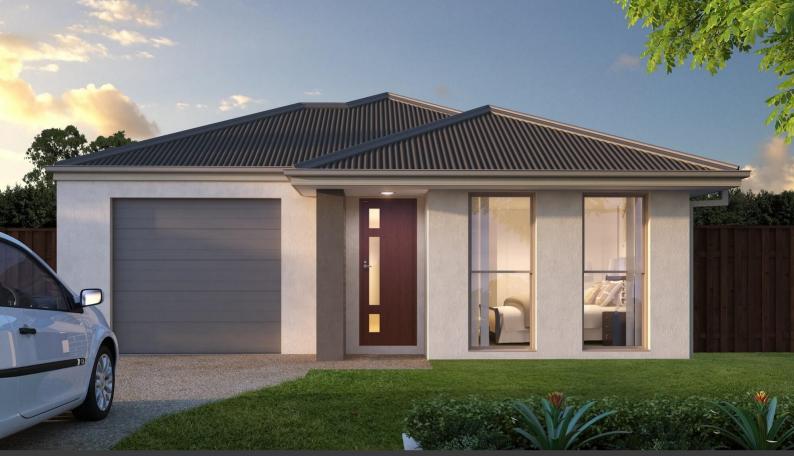

## Whitechapel

## Features

- 4 Bedrooms with B.I.R's
- Ensuite to Master Bedroom with W.I.R
- Open plan Dining / Kitchen
- Separate Living area
- Covered outdoor entertaining area
- · Modern and stylish facade
- Modern Kitchen with Breakfast Bar
- Single lock-up garage with
- internal entry
- Separate Laundry
- Ceiling fans throughout

| Dimensions    |            |
|---------------|------------|
| Total Area    | 169.09 sqm |
| Total Squares | 162.12 sq  |
| House Width   | 9.05 m     |
| House Length  | 22 19 m    |

Note: If image shows Colorbond roof and ender this is extra from standard. External lights are non-standard. House illustration is an artist impression only. House size is only a guid, measurements may differ in actuality.