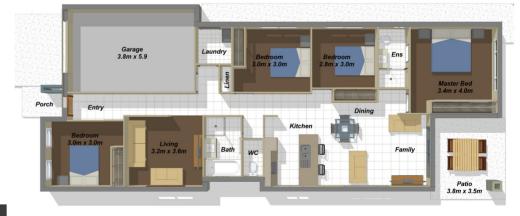

## Features

- 4 Bedrooms with B.I.R's
- Ensuite to Master Bedroom with W.I.R
- Open plan Dining / Kitchen
- Separate Living area
- Covered outdoor entertaining area
- · Modern and stylish facade
- Modern Kitchen with Breakfast Bar
- Single lock-up garage with
- internal entry
- Separate Laundry
- Ceiling fans throughout

| Dimensions    |            |
|---------------|------------|
| Total Area    | 169.09 sqm |
| Total Squares | 162.12 sq  |
| House Width   | 9.05 m     |
| House Length  | 22 19 m    |

Note: If image shows Colorbond roof and ender this is extra from standard. External lights are non-standard. House illustration is an artist impression only. House size is only a guid, measurements may differ in actuality.