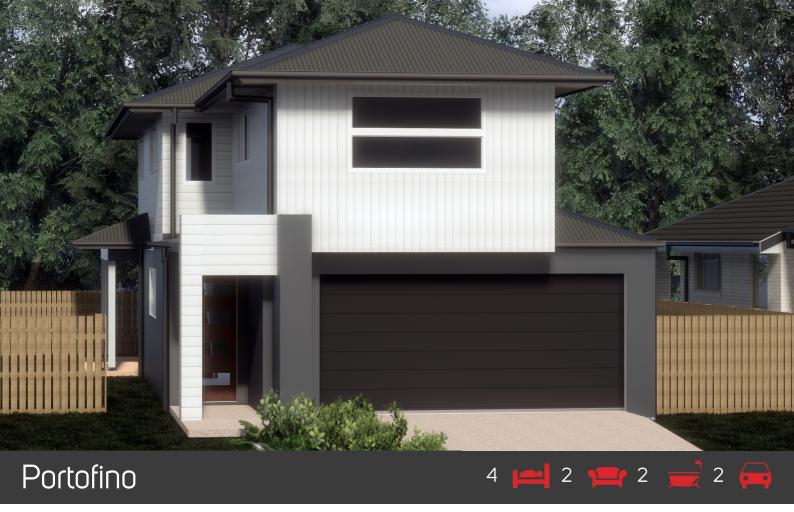

## Features

- 4 Bedrooms with B.I.R's
- $\bullet$  Ensuite to Master Bedroom with W.I.R
- Open plan Family / Dining / Kitchen
- Separate family retreat
- Covered outdoor entertaining area
- Modern and stylish facade
- Modern Kitchen with Breakfast Bar
- Double lock-up garage with internal entry
- Separate Laundry
- Ceiling fans throughout

| Dimensions    |            |
|---------------|------------|
| Total Area    | 199.60 sqm |
| Total Squares | 21.48 sq   |
| House Width   | 8.69 m     |
| House Length  | 18.65 m    |

CHOICE Mes

Note: If image shows Colorbond roof and render this is extra from standard. External lights are nonstandard. House illustration is an artist impression only. House size is only a guide, measurements may differ in actuality.