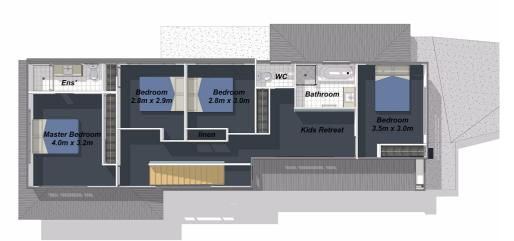

## Features

- 4 Bedrooms with B.I.R's
- $\bullet$  Ensuite to Master Bedroom with W.I.R
- Open plan Family / Dining / Kitchen
- Separate family retreat
- Covered outdoor entertaining area
- Modern and stylish facade
- Modern Kitchen with Breakfast Bar
- Double lock-up garage with internal entry
- Separate Laundry
- Ceiling fans throughout

| Dimensions    |            |
|---------------|------------|
| Total Area    | 199.60 sqm |
| Total Squares | 21.48 sq   |
| House Width   | 8.69 m     |
| House Length  | 18.65 m    |

CHOICE Mes

Note: If image shows Colorbond roof and render this is extra from standard. External lights are nonstandard. House illustration is an artist impression only. House size is only a guide, measurements may differ in actuality.