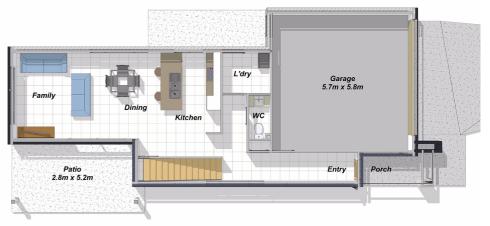

## Features

- 4 Bedrooms with B.I.R's
- $\bullet$  Ensuite to Master Bedroom with W.I.R
- Open plan Family / Dining / Kitchen
- Separate family retreat
- Covered outdoor entertaining area
- Modern and stylish facade
- Modern Kitchen with Breakfast Bar
- Double lock-up garage with internal entry
- Separate Laundry
- Ceiling fans throughout

| Dimensions    |            |
|---------------|------------|
| Total Area    | 199.60 sqm |
| Total Squares | 21.48 sq   |
| House Width   | 8.69 m     |
| House Length  | 18.65 m    |

CHOICE Mes

Note: If image shows Colorbond roof and render this is extra from standard. External lights are nonstandard. House illustration is an artist impression only. House size is only a guide, measurements may differ in actuality.