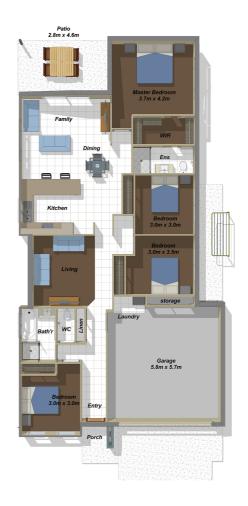

## Features

- 4 Bedrooms with B.I.R's
- Ensuite to Master Bedroom with W.I.R
- Open plan Family / Dining / Kitchen
- Separate Living Area
- Covered outdoor entertaining area
- Modern and stylish facade
- Modern Kitchen with Breakfast
  Bar
- Built-in Laundry
- Double lock-up garage with
- internal entry
- Ceiling fans throughout

| Dimensions    |            |
|---------------|------------|
| Total Area    | 186.72 sqm |
| Total Squares | 20.10 sq   |
| House Width   | 10.96 m    |
| House Length  | 21.19 m    |

Note: If image shows Colorbond roof and render this is extra from standard. External lights are non-standard. House illustration is an artist impression only. House size is only a guide, measurements may differ in actuality.