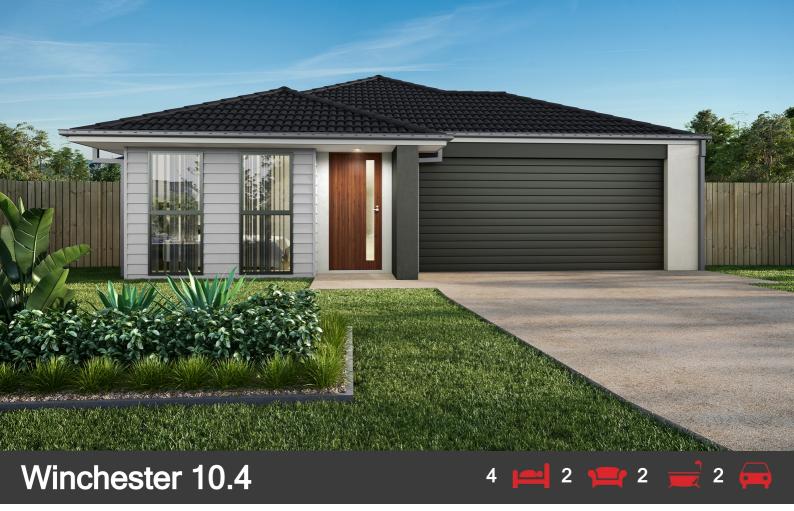

## Features

- 4 Bedrooms with B.I.R's
- Ensuite to Master Bedroom with W.I.R
- Open plan Family / Dining / Kitchen
- Separate Living Area
- Covered outdoor entertaining area
- Modern and stylish facade
- Modern Kitchen with Breakfast
  Bar
- Built-in Laundry
- Double lock-up garage with
- internal entry
- Ceiling fans throughout

| Dimensions    |            |
|---------------|------------|
| Total Area    | 186.72 sqm |
| Total Squares | 20.10 sq   |
| House Width   | 10.96 m    |
| House Length  | 21.19 m    |

Note: If image shows Colorbond roof and render this is extra from standard. External lights are non-standard. House illustration is an artist impression only. House size is only a guide, measurements may differ in actuality.