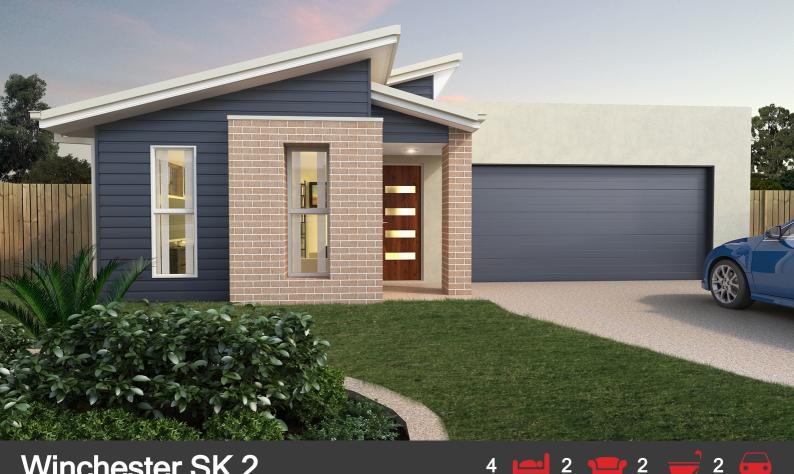

## Winchester SK 2

## Features

- 4 Bedrooms with B.I.R's
- Ensuite to Master Bedroom with W.I.R
- Open plan Family / Dining / Kitchen
- Separate Living Area
- Covered outdoor entertaining area
- Modern facade
- Modern Kitchen with Breakfast Bar
- Built-in Laundry
- Double lock-up garage with
- internal entry
- · Ceiling fans throughout

| Dimensions    |            |
|---------------|------------|
| Total Area    | 189.67 sqm |
| Total Squares | 20.42 sq   |
| House Width   | 12.00 m    |
| House Length  | 21.00 m    |

Note: If image shows Colorbond roof and render this is extra from standard. External lights are non-standard. House illustration is an artist impression only. House size is only a guide, measurements may differ in actuality.