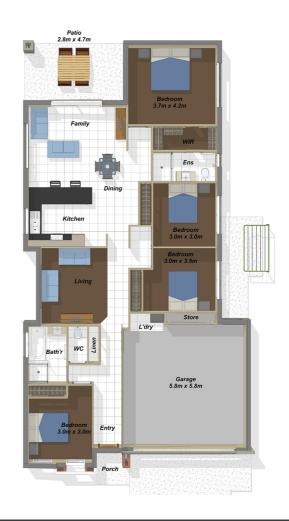

## Features

- 4 Bedrooms with B.I.R's
- Ensuite to Master Bedroom with W.I.R
- Open plan Family / Dining / Kitchen
- Separate Living Area
- Covered outdoor entertaining area
- Modern facade
- Modern Kitchen with Breakfast Bar
- Built-in Laundry
- Double lock-up garage with
- internal entry
- · Ceiling fans throughout

| Dimensions    |            |
|---------------|------------|
| Total Area    | 189.67 sqm |
| Total Squares | 20.42 sq   |
| House Width   | 12.00 m    |
| House Length  | 21.00 m    |

Note: If image shows Colorbond roof and render this is extra from standard. External lights are non-standard. House illustration is an artist impression only. House size is only a guide, measurements may differ in actuality.