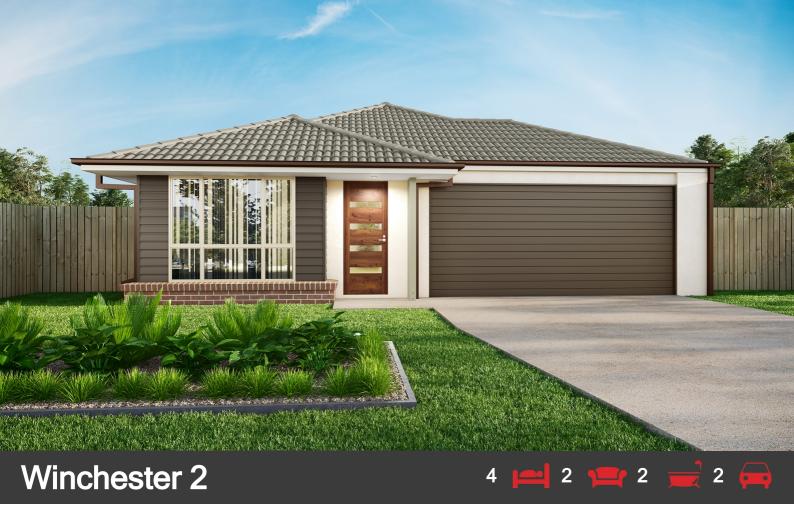

## Features

- 4 Bedrooms with B.I.R's
- Ensuite to Master Bedroom with W.I.R
- Open plan Family / Dining / Kitchen
- Covered outdoor entertaining area
- Modern and stylish facade
- Built-in Laundry
- Double lock-up garage with internal entry
- Ceiling fans throughout

| Dimensions    |            |
|---------------|------------|
| Total Area    | 189.67 sqm |
| Total Squares | 20.42 sq   |
| House Width   | 11.00 m    |
| House Length  | 21.00 m    |

Note: If image shows Colorbond roof and render this is extra from standard. External lights are non-standard. House illustration is an artist impression only. House size is only a guide, measurements may differ in actuality.