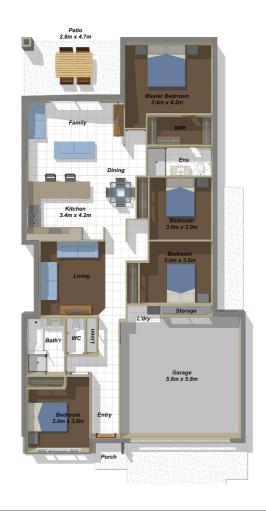

## Features

- 4 Bedrooms with B.I.R's
- Ensuite to Master Bedroom with W.I.R
- Open plan Family / Dining / Kitchen
- Covered outdoor entertaining area
- Modern and stylish facade
- Built-in Laundry
- Double lock-up garage with internal entry
- Ceiling fans throughout

| Dimensions    |            |
|---------------|------------|
| Total Area    | 189.67 sqm |
| Total Squares | 20.42 sq   |
| House Width   | 11.00 m    |
| House Length  | 21.00 m    |

Note: If image shows Colorbond roof and render this is extra from standard. External lights are non-standard. House illustration is an artist impression only. House size is only a guide, measurements may differ in actuality.