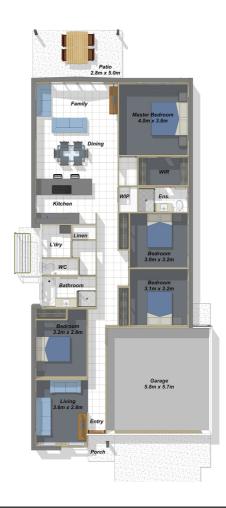

## Features

- 4 Bedrooms with B.I.R's
- Ensuite to Master Bedroom with W.I.R
- Open plan Family / Dining / Kitchen
- Separate Living area
- Covered outdoor entertaining area
- Modern and stylish facade
- Modern Kitchen with Breakfast Bar
- · Double lock-up garage with internal entry
- Built-in Laundry
- Ceiling fans throughout

| Dimensions    |            |
|---------------|------------|
| Total Area    | 194.52 sqm |
| Total Squares | 20.94 sq   |
| House Width   | 10.37 m    |
| House Length  | 24.09 m    |

Note: If image shows Colorbond roof and render this is extra from standard. External lights are non-standard. House illustration is an artist impression only. House size is only a guide, measurements may differ in actuality.