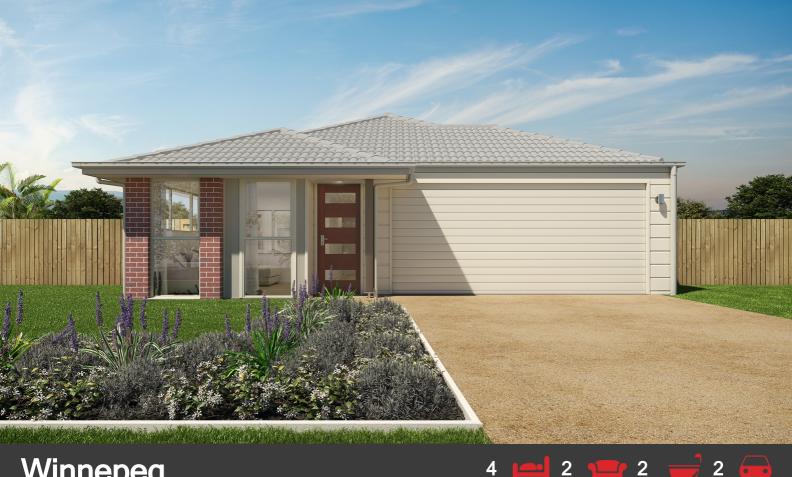

## Winnepeg

## Features

- 4 Bedrooms with B.I.R's
- Ensuite to Master Bedroom with W.I.R
- Open plan Family / Dining / Kitchen
- Separate Living area
- Covered outdoor entertaining area
- Modern and stylish facade
- Modern Kitchen with Breakfast Bar
- · Double lock-up garage with internal entry
- Built-in Laundry
- Ceiling fans throughout

| Dimensions    |            |
|---------------|------------|
| Total Area    | 194.52 sqm |
| Total Squares | 20.94 sq   |
| House Width   | 10.37 m    |
| House Length  | 24.09 m    |

Note: If image shows Colorbond roof and render this is extra from standard. External lights are non-standard. House illustration is an artist impression only. House size is only a guide, measurements may differ in actuality.