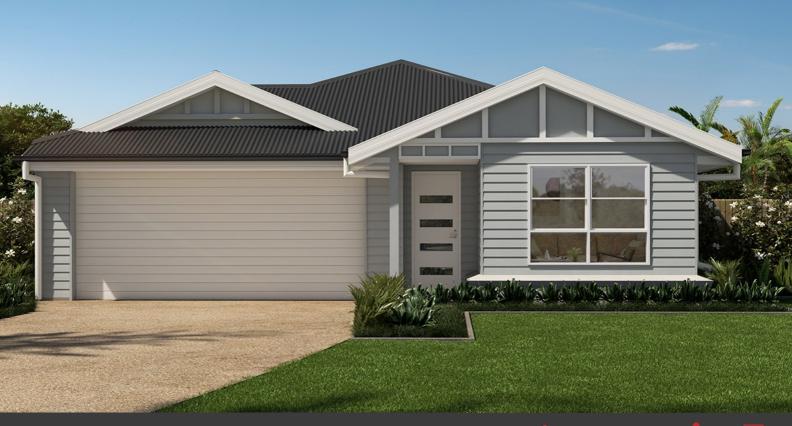

## Monash

## Features

- 4 Bedrooms with B.I.R's
- Ensuite to Master Bedroom with W.I.R
- Separate Living Room
- Covered Outdoor Entertaining Area
- Modern Kitchen with Island Bench
- Laundry with External Access
- Double Lock-up garage with internal Entry
- Ceiling Fans Throughout

| Dimensions    |            |
|---------------|------------|
| Total Area    | 203.50 sqm |
| Total Squares | 21.90 sq   |
| House Width   | 11.00 m    |
| House Length  | 21.00 m    |

Note: If image shows Colorbond roof and render this is extra from standard. External lights are non-standard. House illustration is an artist impression only. House size is only a guide, measurements may differ in actuality.