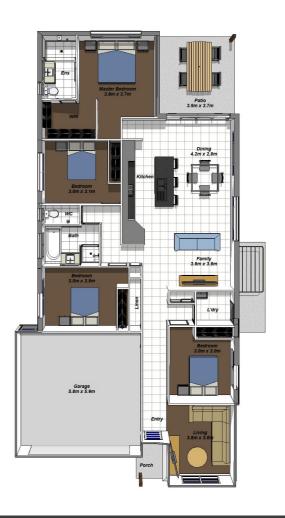

## Monash

## Features

- 4 Bedrooms with B.I.R's
- Ensuite to Master Bedroom with W.I.R
- Separate Living Room
- Covered Outdoor Entertaining Area
- Modern Kitchen with Island Bench
- Laundry with External Access
- Double Lock-up garage with internal Entry
- Ceiling Fans Throughout

| Dimensions    |            |
|---------------|------------|
| Total Area    | 203.50 sqm |
| Total Squares | 21.90 sq   |
| House Width   | 11.00 m    |
| House Length  | 21.00 m    |

Note: If image shows Colorbond roof and render this is extra from standard. External lights are non-standard. House illustration is an artist impression only. House size is only a guide, measurements may differ in actuality.